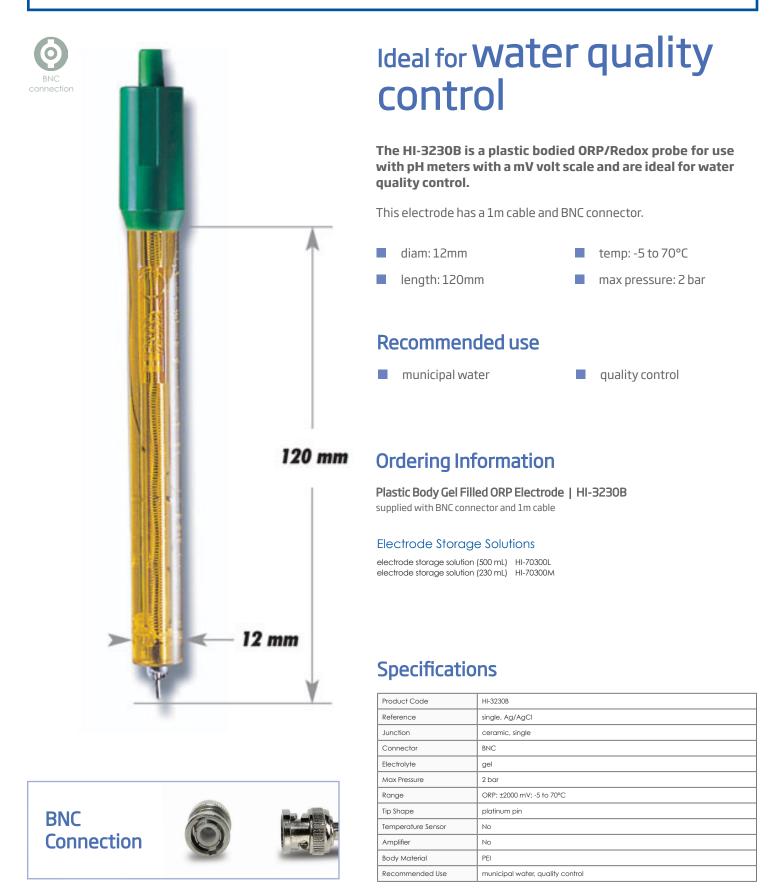

## Plastic Body Gel Filled ORP Electrode | HI-3230B

Authorised distributor =

Pricing on any accessories shown can be found by keying the part number into the search box on our website. The specifications listed in this brochure are subject to change by the manufacturer and therefore cannot be guaranteed to be correct. If there are aspects of the specification that must be guaranteed, please provide these to our sales team so that details can be confirmed.